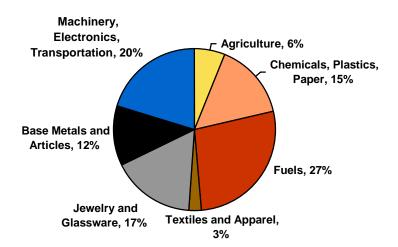

Many items are eligible for GSP duty-free treatment. These include most manufactured goods; inputs used in manufacturing; jewelry; many types of carpets; agricultural and fishery products; and many types of chemicals, marble, and minerals. Not eligible for GSP duty-free treatment are certain textiles and apparel; watches; some footwear, handbags, and other leather items; luggage; most cloths and sheets for kitchen and bedroom use; and work gloves. The chart below shows the percentage of product types entering the United States under the GSP program in 2006.