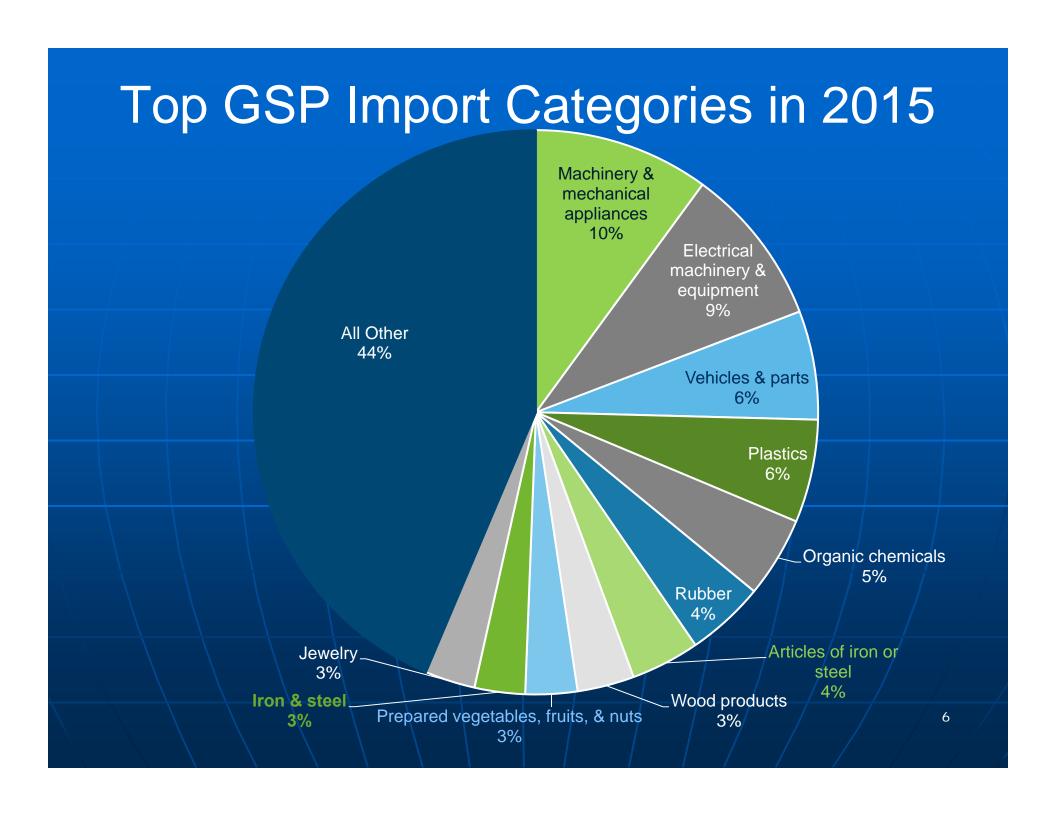

## Top GSP imports from Ukraine in 2015

| HTSUS & Product description                                                                                                                    | MFN<br>tariff | Total GSP<br>Value<br>(1,000 USD) |
|------------------------------------------------------------------------------------------------------------------------------------------------|---------------|-----------------------------------|
| 2804.29.00: Rare gases, other than argon                                                                                                       | 3.7%          | \$12,145                          |
| 8607.19.03: Parts of railway/tramway locomotives/rolling stock, axles                                                                          | 0.4%          | \$3,875                           |
| 4409.29.05: Nonconiferous wood continuously shaped along any of its ends, whether or not also continuously shaped along any its edges or faces | 3.2%          | \$3,348                           |
| 3206.11.00: Pigments & preparations based on titanium dioxide containing 80 percent or more by weight off titanium dioxide                     | 6%            | \$3,028                           |
| 1806.90.90: Chocolate and preps w/cocoa, nesoi, not put up for retail sale                                                                     | 6%            | \$1,880                           |