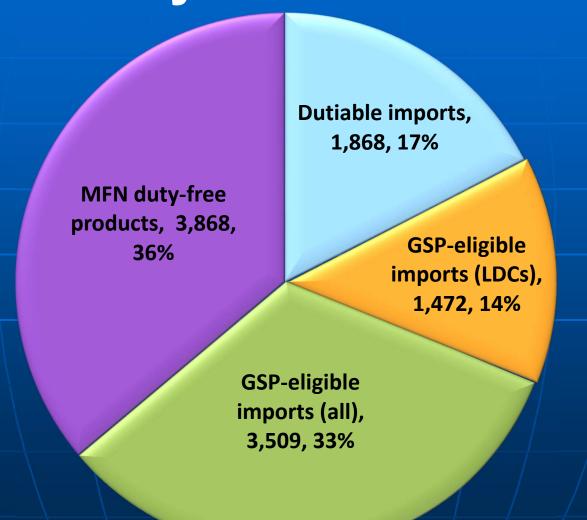

## How many products are eligible for GSP duty-free treatment?

## **GSP Program**

- Enhanced access to U.S. market
- Provides duty-free treatment for about 3,500
   products from Ukraine and 121 other countries
- \$17.4 billion in total U.S. GSP imports (2015)
- GSP program authorized through December 2017