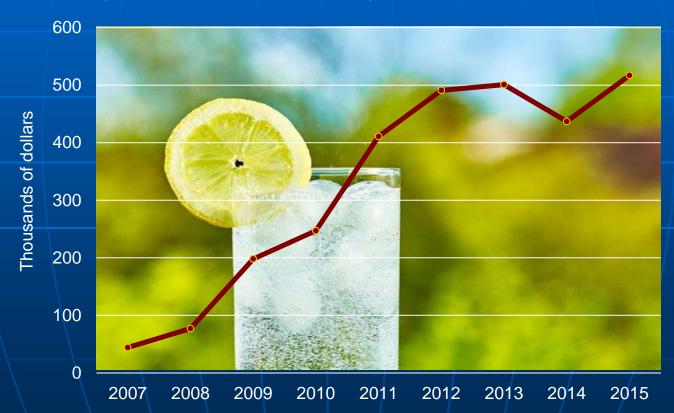

#### 2016 U.S. Tariff and Trade Data for a specific product

2016 Tariff and Most Recent Annual U.S. Import Information

| l | HTS Number        | 32061100                                                                                                                                          |
|---|-------------------|---------------------------------------------------------------------------------------------------------------------------------------------------|
|   | Brief Description | Pigments & preparations based on titanium dioxide<br>containing 80 percent or more by weight off<br>titanium dioxide calculated on the dry weight |
| ı | Customs value of  | recent U.S. imports for consumption                                                                                                               |

Click for more detail on imports by source country or imports by tariff program or imports by U.S. Customs district of entry or imports by statistical suffix (HTS10)

2015 imports (thousand dollars) \$ 403,631.4

ation Wizard

More detail can
be found by
clicking on the
links here.
For example,
click on
"imports by
source

country"

2016 U.S. Tariff and Trade Data for a specific product

|   | 2016 Tariff and Most Recent Annual U.S. Import Information                                                                                                         |                                                                                                                                             |                                                    |  |  |  |  |
|---|--------------------------------------------------------------------------------------------------------------------------------------------------------------------|---------------------------------------------------------------------------------------------------------------------------------------------|----------------------------------------------------|--|--|--|--|
| _ | HTS Number                                                                                                                                                         | 32061100                                                                                                                                    |                                                    |  |  |  |  |
|   | Brief Description                                                                                                                                                  | Pigments & preparations based on titanium dioxide containing 80 percent or more by weight off titanium dioxide calculated on the dry weight |                                                    |  |  |  |  |
|   | Customs value of recent U.S. imports for consumption                                                                                                               |                                                                                                                                             |                                                    |  |  |  |  |
|   | Click for re det at on imports by source<br>imports by tariff program or imports by tariff program or imports by<br>district of entry or imports by statistical st | J.S. Customs                                                                                                                                | 2015 imports<br>(thousand dollars)<br>\$ 403,631.4 |  |  |  |  |
|   |                                                                                                                                                                    | Tariff Treat                                                                                                                                | ment                                               |  |  |  |  |
|   | Beginning Effective Date (most recent da<br>HTS item's tariff treatment changed)                                                                                   | 10/31/2012                                                                                                                                  |                                                    |  |  |  |  |
|   | Ending Effective Date (date any part of the next scheduled for tariff treatment change                                                                             | 12/31/2050                                                                                                                                  |                                                    |  |  |  |  |
| ) | 1st Unit of Quantity (Q1)                                                                                                                                          |                                                                                                                                             | Kilograms                                          |  |  |  |  |
|   | 2nd Unit of Quantity (Q2)                                                                                                                                          |                                                                                                                                             |                                                    |  |  |  |  |
|   |                                                                                                                                                                    | MFN Text Rate                                                                                                                               | 6%                                                 |  |  |  |  |
|   | 2016 Normal Trade Relations (NTR)<br>duty rate (formerly known as the Most<br>Favored Nation (MFN) duty rate)                                                      | Duty calculation                                                                                                                            | (Ad Valorem Rate) times (Value)                    |  |  |  |  |
|   |                                                                                                                                                                    | Ad Valorem<br>(percent of value)<br>component                                                                                               | 6%                                                 |  |  |  |  |
|   |                                                                                                                                                                    | Specific (per unit)<br>component                                                                                                            | \$0                                                |  |  |  |  |
|   |                                                                                                                                                                    | Other duty<br>component                                                                                                                     | \$0                                                |  |  |  |  |
| 6 |                                                                                                                                                                    | Binding Status                                                                                                                              | Bound in World Trade Organization                  |  |  |  |  |
|   |                                                                                                                                                                    | COL2 Text Rate                                                                                                                              | 30%                                                |  |  |  |  |
|   |                                                                                                                                                                    | Duty calculation                                                                                                                            | (Ad Valorem Rate) times (Value)                    |  |  |  |  |
|   | "Column 2" (non-NTR) duty rate<br>(Applies to imports from a small<br>number of countries that do not enjoy                                                        | Ad Valorem<br>(percent of value)<br>component                                                                                               | 30%                                                |  |  |  |  |
|   | NTR duty status)                                                                                                                                                   | Specific (per unit)<br>component                                                                                                            | \$0                                                |  |  |  |  |
|   |                                                                                                                                                                    | Other duty<br>component                                                                                                                     | \$0                                                |  |  |  |  |
|   | Preferential (duty-free or re                                                                                                                                      | educed rate) tariff                                                                                                                         | program applicability to this HTS item             |  |  |  |  |