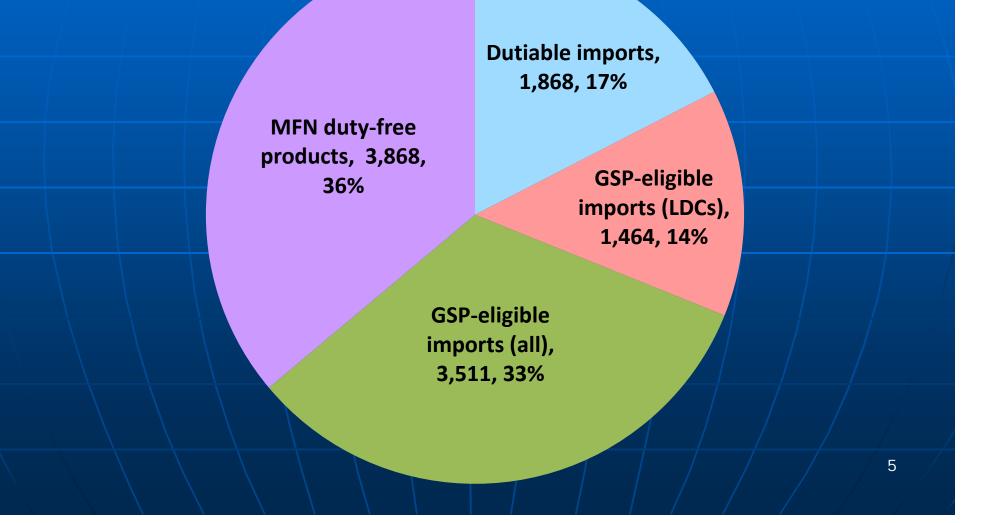

ident August 2012

## **Presentation Summary**

**Overview of the U.S. GSP Program** 

Nepal's GSP exports to the U.S.

How to increase Nepal's use of duty-free opportunities

## **GSP** Program

- Enhanced access to U.S. market
- Expanded choices for U.S. industries & consumers
- Provides duty-free treatment for up to 5,000 products from 128 countries
- \$18.5 billion in total U.S. GSP imports (2011)
- GSP program authorized through July 2013



## GSP Program: Eligible Products

#### Eligible

- Many manufactured items & inputs
- Jewelry
- Many agricultural products
- Chemicals
- Minerals
- Marble
- Carpets

#### Ineligible

- Most textiles & apparel
- Watches
- Footwear
- Handbags
- Luggage
- Some gloves & leather goods



## How many products are eligible for GSP duty-free treatment?



## U.S. and Nepal Trade in 2011

- U.S. imports from Nepal: \$ 78 million
- GSP imports: \$ 5.1m (7% of total imports)
- Overall GSP utilization rate: 74%
- Top GSP imports :

| Product                                       | MFN<br>tariff | Total GSP<br>Value |  |  |
|-----------------------------------------------|---------------|--------------------|--|--|
| Silver jewelry<br>(valued over \$18 per doz.) | 5%            | \$1.2m             |  |  |
| Cigars                                        | 15.8%         | \$1.2m             |  |  |
| Imitation jewelry                             | 11%           | \$0.5m             |  |  |
| National Flags                                | 7%            | \$0.3m             |  |  |

6

### How to Qualify for Duty-Free Treatment under GSP

#### M