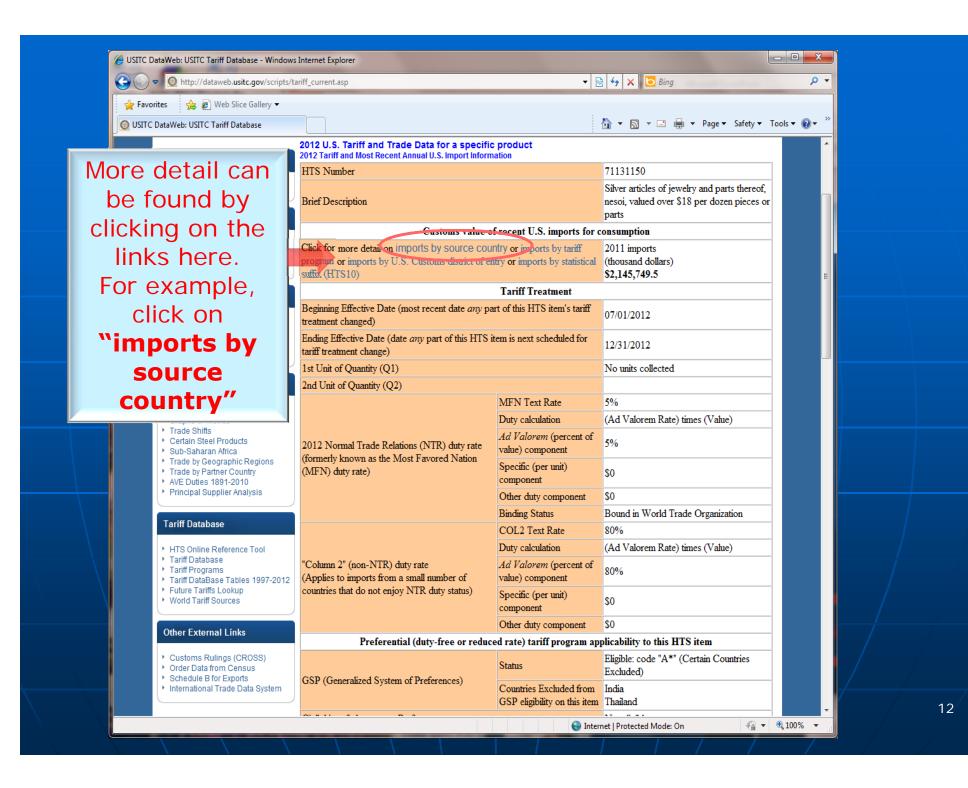

## Is my product eligible for dutyfree treatment under GSP?

The easiest way to find out is to go to:

http://dataweb.usitc.gov/scripts/ tariff\_current.asp