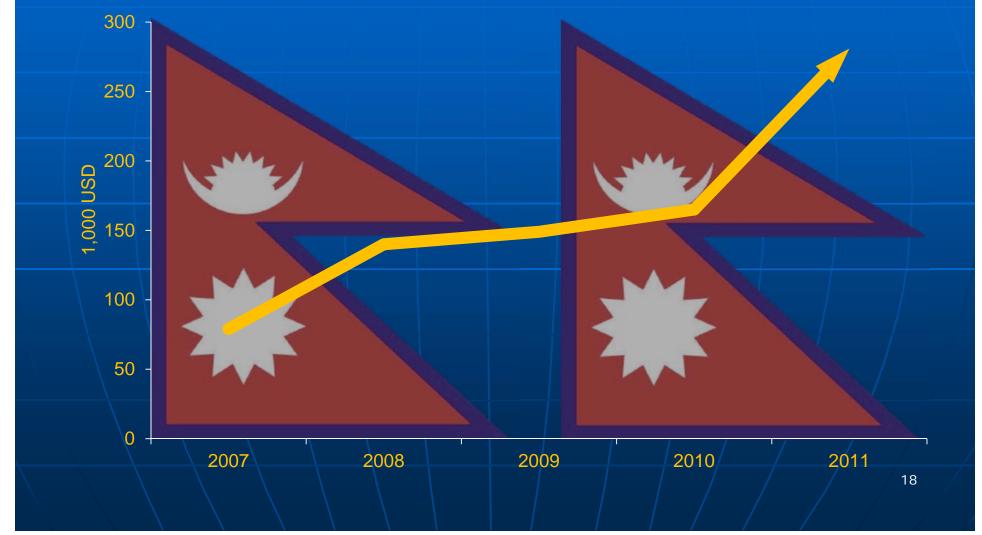

## U.S. and Nepal Trade in 2011

- U.S. imports from Nepal: \$ 78 million
- GSP imports: \$ 5.1m (7% of total imports)
- Overall GSP utilization rate: 74%
- Top GSP imports :

| Product                                       | MFN<br>tariff | Total GSP<br>Value |  |  |
|-----------------------------------------------|---------------|--------------------|--|--|
| Silver jewelry<br>(valued over \$18 per doz.) | 5%            | \$1.2m             |  |  |
| Cigars                                        | 15.8%         | \$1.2m             |  |  |
| Imitation jewelry                             | 11%           | \$0.5m             |  |  |
| National Flags                                | 7%            | \$0.3m             |  |  |