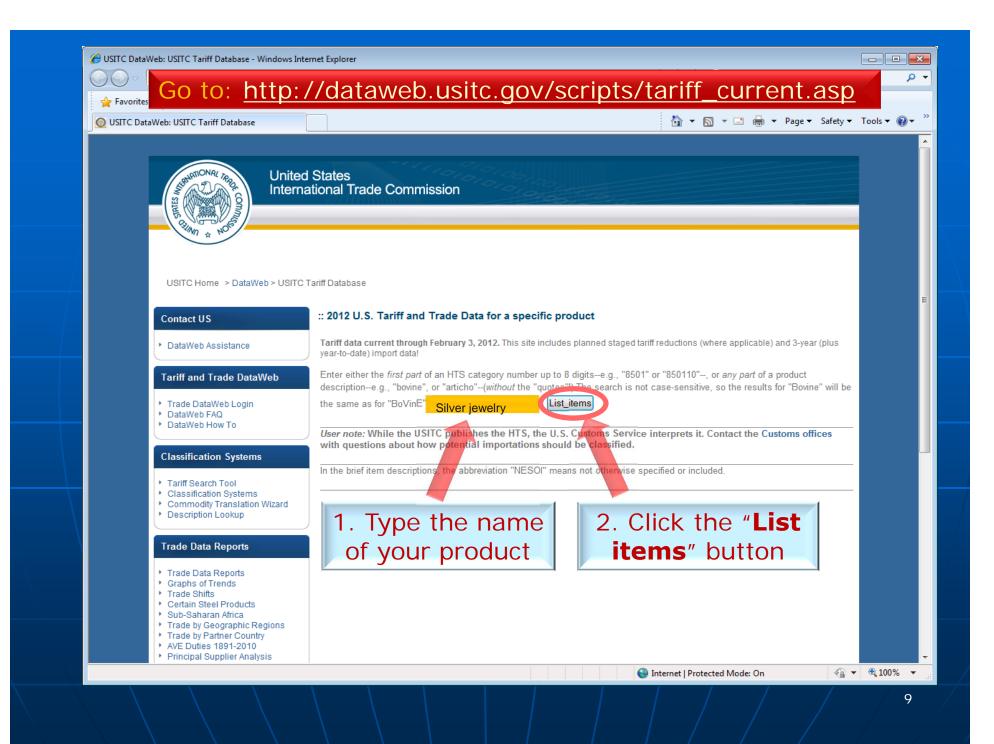

## Is my product eligible for dutyfree treatment under GSP?

The easiest way to find out is to go to:

http://dataweb.usitc.gov/scripts/ tariff\_current.asp

#### List of GSP-eligible products at:

 http://www.ustr.gov/trade-topics/tradedevelopment/preference-programs/generalizedsystem-preferences-gsp/gsp-program-i-0

| 🔗 USITC DataWeb: USITC Tariff Database - Windo                                                        | ws Internet Explorer                                                                                                                                                                                                                                                                                                                                               |                                                        |            |  |  |
|-------------------------------------------------------------------------------------------------------|--------------------------------------------------------------------------------------------------------------------------------------------------------------------------------------------------------------------------------------------------------------------------------------------------------------------------------------------------------------------|--------------------------------------------------------|------------|--|--|
|                                                                                                       | /tariff_current.asp                                                                                                                                                                                                                                                                                                                                                | 👻 😽 🗙 🖸 Bing                                           | + م        |  |  |
| Favorites 🔗 🔊 Web Slice Gallery 🕶                                                                     |                                                                                                                                                                                                                                                                                                                                                                    | 🏠 🔹 🛐 👻 🚍 🖶 💌 Page 🕶 Safety 🕶 T                        | ools 🔻 🕡 👻 |  |  |
|                                                                                                       | d States<br>national Trade Commission                                                                                                                                                                                                                                                                                                                              |                                                        |            |  |  |
| USITC Home > DataWeb > USITC<br>Contact US<br>> DataWeb Assistance                                    | Tariff Database Now select ONE item for which you want tariff and trade information. Detail button when you have made your selection Detail                                                                                                                                                                                                                        | 2. Click the<br><b>"Detail"</b> button                 |            |  |  |
| Tariff and Trade DataWeb         • Trade DataWeb Login         • DataWeb FAQ         • DataWeb How To | <ul> <li>71131110 Silver rope, curb, etc. in continuous lengths, wheth for jewelry manufacture (<i>Begin Effect Date: 05/15/2012</i>)</li> <li>71131110 (Expired) Silver rope, curb, etc. in continuous len metal, suitable for jewelry manufacture (<i>Begin Effect Date: 05</i>)</li> </ul>                                                                      | ngths, whether or not plated/clad with other precious  | ;          |  |  |
| Classification Systems  Tariff Search Tool Classification Systems                                     | <ul> <li>71131110 (Expired) Silver rope, curb, etc. in continuous lengths, whether or not plated/clad with other precious metal, suitable for jewelry manufacture (Begin Effect Date: 02/01/2009)</li> <li>71131120 Silver articles of jewelry and parts thereof, nesoi, valued not over \$18 per dozen pieces or parts (Begin Effect Date: 05/15/2012)</li> </ul> |                                                        |            |  |  |
| Commodity Translation Wizard<br>Description Lookup                                                    | <ul> <li>71131120 (Expired) Silver articles of jewelry and parts there parts (Begin Effect Date: 03/15/2012)</li> <li>71131120 (Expired) Silver articles of jewelry and parts there</li> </ul>                                                                                                                                                                     |                                                        |            |  |  |
| uct from the list                                                                                     | <ul> <li>parts (Begin Effect Date: 01/01/2011)</li> <li>71131150 Silver articles of jewelry and parts thereof, nesoi, v<br/>Effect Date: 07/01/2012)</li> <li>71131150 (Expired) Silver articles of jewelry and parts there</li> </ul>                                                                                                                             |                                                        |            |  |  |
| AVE Duties 1891-2010     Principal Supplier Analysis                                                  | <ul> <li>(Begin Effect Date: 05/15/2012)</li> <li>71131150 (Expired) Silver articles of jewelry and parts there<br/>(Begin Effect Date: 03/15/2012)</li> </ul>                                                                                                                                                                                                     |                                                        |            |  |  |
| Tariff Database           + HTS Online Reference Tool           + Tariff Database                     | <ul> <li>71131150 (Expired) Silver articles of jewelry and parts there<br/>(Begin Effect Date: 07/01/2009)</li> <li>71131910 Precious metal (o/than silver) rope. curb. etc. in control of the silver)</li> </ul>                                                                                                                                                  | ontinuous lengths, whether or not plated/clad precious | •          |  |  |
|                                                                                                       |                                                                                                                                                                                                                                                                                                                                                                    | 😜 Internet   Protected Mode: On 🛛 🖓 🔻                  | 4100 % ▼   |  |  |